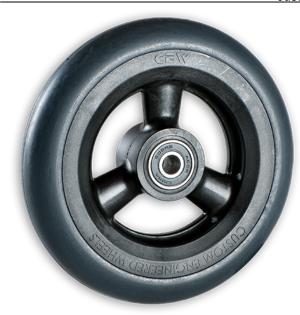

## **Custom Engineered Wheels, Inc**

1851 Fox Farm Road Warsaw, IN 46580

Phone: (800)-479-4335 / (574)-267-4005

customerservice@cewmail.com

Product Type: Flat Free PU, Polyurethane Wheel Assembly

Product Name: M00010024AAA

## **Product Attributes:**

Wheel OD: 6 Wheel Width: 1.25 Hub Style: Hollow3spk-A Tread Style: Pyramid Bore Length: 0.975 Bore ID: 0.3125 Hub Color: Blk

Other 1: -Other 2: -Other 3: -Other 4: -

Tire Color: Dk Gry