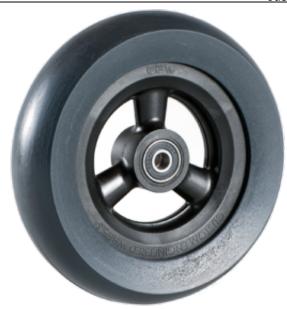

## **Custom Engineered Wheels, Inc**

1851 Fox Farm Road Warsaw, IN 46580

Phone: (800)-479-4335 / (574)-267-4005

customerservice@cewmail.com

Product Type: Flat Free PU, Polyurethane Wheel Assembly

**Product Name:** M00010020AAF

## **Product Attributes:**

Wheel OD: 5 Wheel Width: 1.5

Hub Style: Hollow3spk-A

Tread Style: Oval Bore Length: 0.975 Bore ID: 0.3125 Hub Color: Blk Tire Color: Blk Other 1: -Other 2: -Other 3: -Other 4: -

Type: Wheel Assembly Unit Net Weight: 0.33338 Parts Per Container: 50