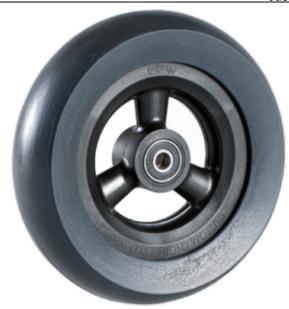

## **Custom Engineered Wheels, Inc**

1851 Fox Farm Road Warsaw, IN 46580

Phone: (800)-479-4335 / (574)-267-4005

customerservice@cewmail.com

Product Type: Flat Free PU, Polyurethane Wheel Assembly

**Product Name:** M00010020AAE

## **Product Attributes:**

Wheel OD: 5 Wheel Width: 1.5

Hub Style: Hollow3spk-A

Tread Style: Oval Bore Length: 0.975 Bore ID: 0.3125 Hub Color: Blk Tire Color: Dk Gry Other 1: Shox Other 2: -Other 3: -Other 4: -