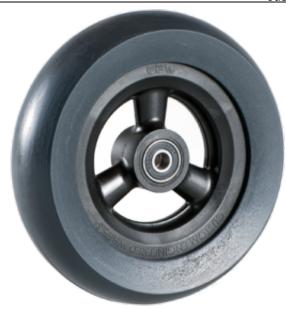

## **Custom Engineered Wheels, Inc**

1851 Fox Farm Road Warsaw, IN 46580

Phone: (800)-479-4335 / (574)-267-4005

customerservice@cewmail.com

Product Type: Flat Free PU, Polyurethane Wheel Assembly

Product Name: M00010020AAD

## **Product Attributes:**

Wheel OD: 5 Wheel Width: 1.5

Hub Style: Hollow3spk-A

Tread Style: Oval Bore Length: 0.975 Bore ID: 0.3125 Hub Color: Blk Tire Color: Blu Other 1: Shox Other 2: -Other 3: -Other 4: -