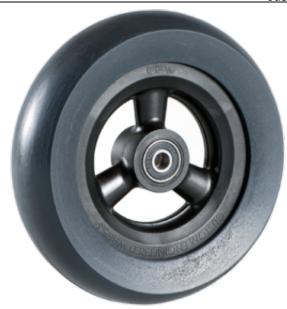

## **Product Attributes:**

Wheel OD: 5 Wheel Width: 1.5

Hub Style: Hollow3spk-A

Tread Style: Oval Bore Length: 0.975 Bore ID: 0.3125 Hub Color: Blk Tire Color: Ylw Other 1: Shox Other 2: -Other 3: -Other 4: -

Type: Wheel Assembly Unit Net Weight: 0.346 Parts Per Container: 50