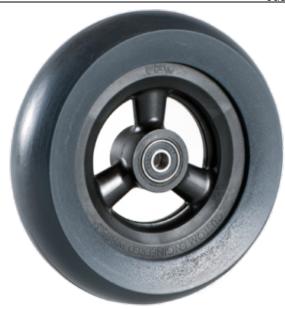

## **Product Attributes:**

Wheel OD: 5 Wheel Width: 1.5

Hub Style: Hollow3spk-A

Tread Style: Oval Bore Length: 0.975 Bore ID: 0.3125 Hub Color: Blk Tire Color: Red Other 1: Shox Other 2: -Other 3: -Other 4: -