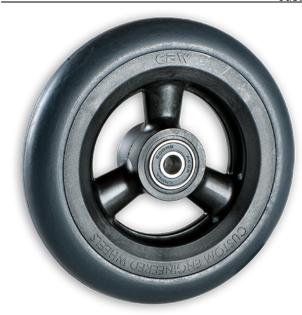

## **Custom Engineered Wheels, Inc**

1851 Fox Farm Road Warsaw, IN 46580

Phone: (800)-479-4335 / (574)-267-4005

customerservice@cewmail.com

Product Type: Flat Free PU, Polyurethane Wheel Assembly

**Product Name:** M00010016AAF

## **Product Attributes:**

Wheel OD: 5 Wheel Width: 1

Hub Style: Hollow3spk-A Tread Style: Smooth Bore Length: 0.975 Bore ID: 0.3125 Hub Color: Blk Tire Color: Blu Other 1: -Other 2: -Other 3: -Other 4: -