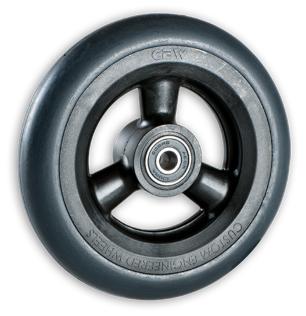

## **Product Attributes:**

Wheel OD: 5 Wheel Width: 1 Hub Style: Hollow3spk-A Tread Style: Smooth Bore Length: 0.975 Bore ID: 0.3125 Hub Color: Blk Tire Color: Red Other 1: -Other 2: -Other 2: -Other 3: -Other 4: -Type: Wheel Assembly Unit Net Weight: 0.246 Parts Per Container: 50