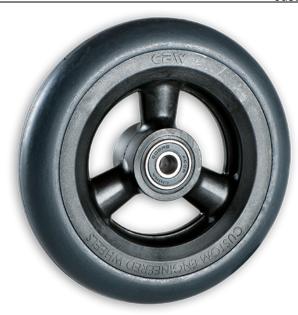

## **Custom Engineered Wheels, Inc**

1851 Fox Farm Road Warsaw, IN 46580

Phone: (800)-479-4335 / (574)-267-4005

customerservice@cewmail.com

Product Type: Flat Free PU, Polyurethane Wheel Assembly

**Product Name:** M00010016AAC

## **Product Attributes:**

Wheel OD: 5 Wheel Width: 1

Hub Style: Hollow3spk-A Tread Style: Smooth Bore Length: 0.975 Bore ID: 0.3125 Hub Color: Blk Tire Color: Dk Gry

Other 1: -Other 2: -Other 3: -Other 4: -