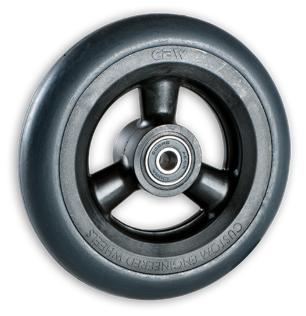

## **Product Attributes:**

Wheel OD: 5 Wheel Width: 1 Hub Style: Hollow3spk-A Tread Style: Smooth Bore Length: 1 Bore ID: 0.75 Hub Color: Blk Tire Color: Dk Gry Other 1: -Other 2: -Other 3: -Other 4: -Type: Wheel Assembly Unit Net Weight: 0.22564 Parts Per Container: 50