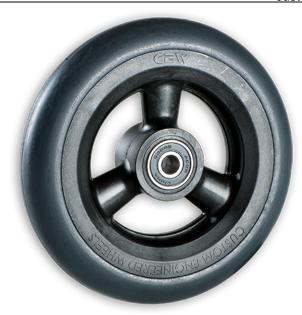

## **Custom Engineered Wheels, Inc**

1851 Fox Farm Road Warsaw, IN 46580

Phone: (800)-479-4335 / (574)-267-4005

customerservice@cewmail.com

Product Type: Flat Free PU, Polyurethane Wheel Assembly

**Product Name:** M00010015AAA

## **Product Attributes:**

Wheel OD: 5 Wheel Width: 1

Hub Style: Hollow3spk-A Tread Style: Pyramid Bore Length: 1 Bore ID: 0.3125 Hub Color: Blk Tire Color: Dk Gry

Other 1: -Other 2: -Other 3: -Other 4: -