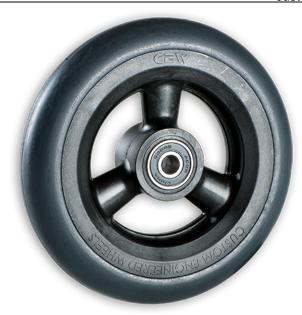

## **Custom Engineered Wheels, Inc**

1851 Fox Farm Road Warsaw, IN 46580

Phone: (800)-479-4335 / (574)-267-4005

customerservice@cewmail.com

Product Type: Flat Free PU, Polyurethane Wheel Assembly

**Product Name:** M00010014AAA

## **Product Attributes:**

Wheel OD: 4.3 Wheel Width: 1

Hub Style: Hollow3spk-A Tread Style: Smooth Bore Length: 1 Bore ID: 0.3125 Hub Color: Blk Tire Color: Blk Other 1: No Sleeve

Other 2: -Other 3: -Other 4: -