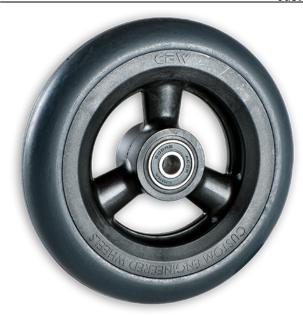

## **Custom Engineered Wheels, Inc**

1851 Fox Farm Road Warsaw, IN 46580

Phone: (800)-479-4335 / (574)-267-4005

customerservice@cewmail.com

Product Type: Flat Free PU, Polyurethane Wheel Assembly

**Product Name:** M00010012AAA

## **Product Attributes:**

Wheel OD: 4 Wheel Width: 1

Hub Style: Hollow3spk-A Tread Style: Smooth Bore Length: 1 Bore ID: 0.3125 Hub Color: Blk Tire Color: Blk Other 1: Wide Other 2: -Other 3: -Other 4: -