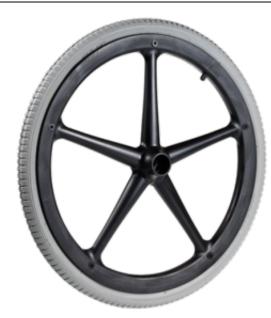

## **Custom Engineered Wheels, Inc**

1851 Fox Farm Road Warsaw, IN 46580

Phone: (800)-479-4335 / (574)-267-4005

customerservice@cewmail.com

Product Type: Pneumatic, Pneumatic Wheel Assembly

Product Name: <u>|70090039RAA</u>

## **Product Attributes:**

Wheel OD: 22 Wheel Width: 1 Hub Style: 5SpkLC-B Tread Style: Street Bore Length: 2.25 Bore ID: 0.5 Hub Color: Blk Tire Color: Gry

Other 1: Aluminum Handrim Type: Wheel Assembly Unit Net Weight: 2.5 Parts Per Container: 10