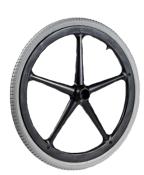

## **Product Attributes:**

Wheel OD: 20 Wheel Width: 1 Hub Style: 5SpkLC-A Tread Style: Knobby Bore Length: 2.5 Bore ID: -

Hub Color: Blk Tire Color: -Other 1: No BB Other 2: C-183C Type: Wheel Assembly