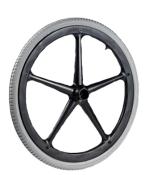

## **Product Attributes:**

Wheel OD: 24 Wheel Width: 1 Hub Style: 5SpkLC-B Tread Style: Street Bore Length: 3 Bore ID: 0.5 Hub Color: Blk Tire Color: Lt Gry Other 1: Plastic HR Other 2: C-63

Type: Wheel Assembly Unit Net Weight: 4.856 Parts Per Container: 10