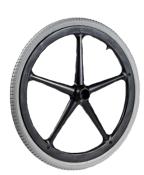

## **Custom Engineered Wheels, Inc**

1851 Fox Farm Road Warsaw, IN 46580

Phone: (800)-479-4335 / (574)-267-4005

customerservice@cewmail.com

Product Type: Pneumatic, Pneumatic Wheel Assembly

Product Name: <u>J70050038RAA</u>

## **Product Attributes:**

Wheel OD: 24 Wheel Width: 1 Hub Style: 5SpkLC-B Tread Style: Street Bore Length: 3 Bore ID: 0.5 Hub Color: Blk Tire Color: Lt Gry Other 1: Alum HR Other 2: C-63

Type: Wheel Assembly Unit Net Weight: 2.25 Parts Per Container: 60