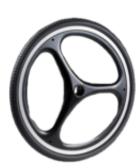

## **Custom Engineered Wheels, Inc**

1851 Fox Farm Road Warsaw, IN 46580

Phone: (800)-479-4335 / (574)-267-4005

customerservice@cewmail.com

Product Type: Pneumatic, Pneumatic Wheel Assembly

Product Name: <u>J70030041RAA</u>

## **Product Attributes:**

Wheel OD: 25 Wheel Width: 1 Hub Style: 3SpkLC-A Tread Style: Herringbone

Bore Length: 1.6 Bore ID: 1.125 Hub Color: Blk Tire Color: Lt Gry Other 1: Blk AL HR

Other 2: -

Type: Wheel Assembly Unit Net Weight: 1.4 Parts Per Container: 10