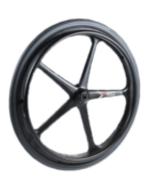

## **Product Attributes:**

Wheel OD: 22 Wheel Width: 1 Hub Style: 5SpkLC-B Tread Style: Street Bore Length: 2.25 Bore ID: 0.5 Hub Color: Blk

Tire Color: Gry

Other 1: Aluminum Handrim Type: Wheel Assembly Unit Net Weight: 3.54338 Parts Per Container: 60