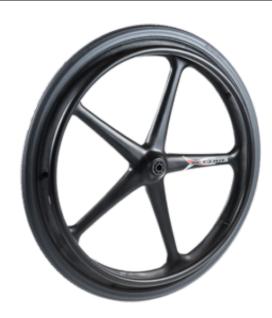

## **Custom Engineered Wheels, Inc**

1851 Fox Farm Road Warsaw, IN 46580

Phone: (800)-479-4335 / (574)-267-4005

customerservice@cewmail.com

**Product Type:** Foam Filled Tire Assembly

Product Name: <u>G70080040RAA</u>

## **Product Attributes:**

Wheel OD: 20 Wheel Width: 1.375 Hub Style: 5SpkLC-B Tread Style: Street Bore Length: 2.25 Bore ID: 0.5 Hub Color: Blk

Tire Color: Gry

Other 1: Aluminum Handrim Type: Wheel Assembly Unit Net Weight: 3.54338 Parts Per Container: 60