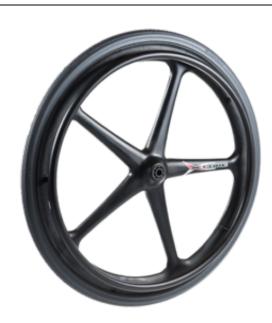

## **Product Attributes:**

Wheel OD: 24 Wheel Width: 1 Hub Style: 5SpkLC-B Tread Style: Street Bore Length: 2.25 Bore ID: 0.5 Hub Color: Blk Tire Color: Gry Other 1: Handrim Other 2: Sunrise Type: Wheel Assembly