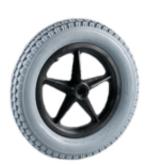

## **Custom Engineered Wheels, Inc**

1851 Fox Farm Road Warsaw, IN 46580

Phone: (800)-479-4335 / (574)-267-4005

customerservice@cewmail.com

**Product Type:** Foam Filled Tire Assembly

**Product Name:** <u>G00100471AAA</u>

## **Product Attributes:**

Wheel OD: 12 Wheel Width: 2.25 Hub Style: 5Spk-A Tread Style: Knobby Bore Length: 2.16 Bore ID: 0.625 Hub Color: Blk Tire Color: Blk Other 1: -

Other 2: -

Type: Wheel Assembly Unit Net Weight: 2.31714 Parts Per Container: 125