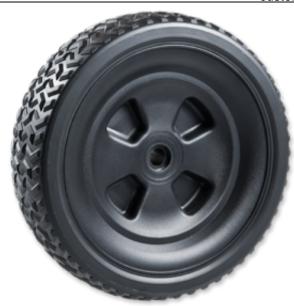

**Product Name:** <u>D09970308AAA</u>

## **Product Attributes:**

Wheel OD: 10 Wheel Width: 3 Hub Style: Mag-B Tread Style: Chevron Bore Length: 2.715 Bore ID: 0.625 Hub Color: Blk Tire Color: Blk Other 1: -

Type: Wheel Assembly Unit Net Weight: 2.4549 Parts Per Container: 280