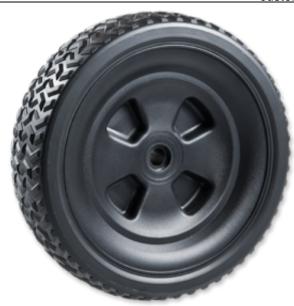

Product Name: <u>D09950308AHA</u>

## **Product Attributes:**

Wheel OD: 10 Wheel Width: 3 Hub Style: Mag-B Tread Style: Chevron Bore Length: 2.15 Bore ID: 0.625 Hub Color: Blk Tire Color: Blk Other 1: HT Skid

Type: Wheel Assembly Unit Net Weight: 2.77852 Parts Per Container: 280