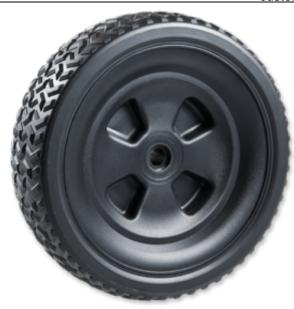

Product Name: <u>D09930308AAA</u>

## **Product Attributes:**

Wheel OD: 10 Wheel Width: 3 Hub Style: Mag-B Tread Style: Chevron Bore Length: 2.3 Bore ID: 0.625 Hub Color: Blk Tire Color: Blk Other 1: -

Type: Wheel Assembly Unit Net Weight: 2.77852 Parts Per Container: 280