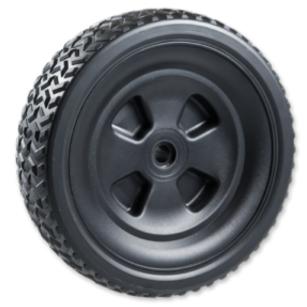

## **Product Attributes:**

Wheel OD: 10 Wheel Width: 3 Hub Style: Mag-B Tread Style: Chevron Bore Length: 2.496 Bore ID: 0.625 Hub Color: Blk Tire Color: Blk Other 1: -Type: Wheel Assembly Unit Net Weight: 2.77852 Parts Per Container: 280