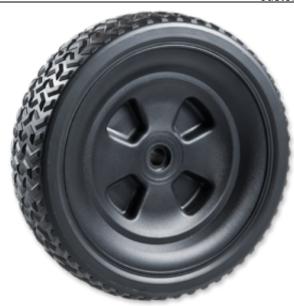

Product Name: <u>D09890308AAA</u>

## **Product Attributes:**

Wheel OD: 10 Wheel Width: 3 Hub Style: Mag-B Tread Style: Chevron Bore Length: 2.4 Bore ID: 0.75 Hub Color: Blk Tire Color: Gry

Other 1: -

Type: Wheel Assembly Unit Net Weight: 2.3737 Parts Per Container: 280