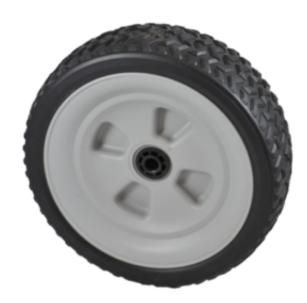

Product Name: <u>D09880308AAA</u>

## **Product Attributes:**

Wheel OD: 10 Wheel Width: 3 Hub Style: Mag-B Tread Style: Chevron Bore Length: 2.4 Bore ID: 0.75 Hub Color: Dk Gry Tire Color: Blk

Other 1: -Type: Wheel Assembly Unit Net Weight: 1.32852 Parts Per Container: 280