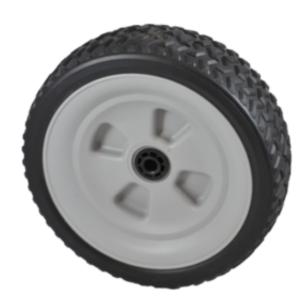

**Product Name:** D09840308AAE

## **Product Attributes:**

Wheel OD: 10 Wheel Width: 3 Hub Style: Mag-B Tread Style: Chevron Bore Length: 2.4 Bore ID: 0.5 Hub Color: Gry Tire Color: Blk

Other 1: -Type: Wheel Assembly Unit Net Weight: 1.33732 Parts Per Container: 280