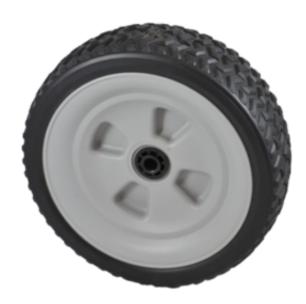

Product Name: <u>D09840308AAA</u>

## **Product Attributes:**

Wheel OD: 10 Wheel Width: 3 Hub Style: Mag-B Tread Style: Chevron Bore Length: 2.4 Bore ID: 0.5 Hub Color: Gry Tire Color: Blk

Other 1: -Type: Wheel Assembly Unit Net Weight: 2.78732 Parts Per Container: 280