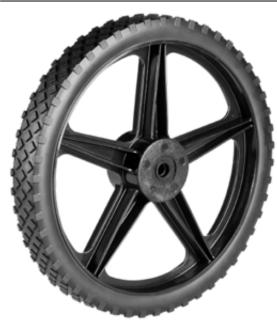

Product Name: A05960300AAA

## **Product Attributes:**

Wheel OD: 14 Wheel Width: 1.75 Hub Style: 5Spk-A Tread Style: Diamond Bore Length: 2.23 Bore ID: 0.375 Hub Color: Blk Tire Color: Blk

Other 1: PM bushing

Other 2: -Other 3: -

Type: Wheel Assembly Unit Net Weight: 2.475 Parts Per Container: 207