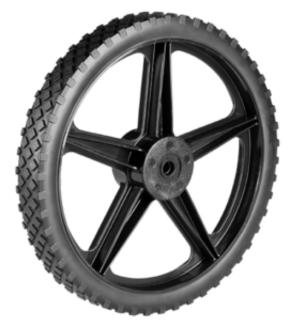

## Product Name: <u>A05950300AAB</u>

## **Product Attributes:**

Wheel OD: 14 Wheel Width: 1.75 Hub Style: 5Spk-A Tread Style: Diamond Bore Length: 2.468 Bore ID: 0.5 Hub Color: Blk Tire Color: Blk Other 1: -Other 2: -Other 3: -Type: Wheel Assembly Unit Net Weight: 2.815 Parts Per Container: 207