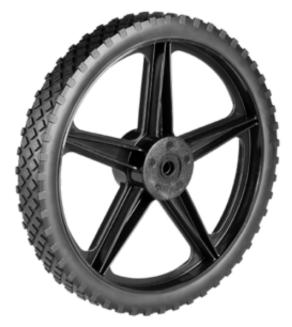

## Product Name: <u>A05940300AAA</u>

## **Product Attributes:**

Wheel OD: 14 Wheel Width: 1.75 Hub Style: 5Spk-A Tread Style: Diamond Bore Length: 2.454 Bore ID: 0.5 Hub Color: Blk Tire Color: Blk Other 1: -Other 2: -Other 3: -Type: Wheel Assembly Unit Net Weight: 2.725 Parts Per Container: 129