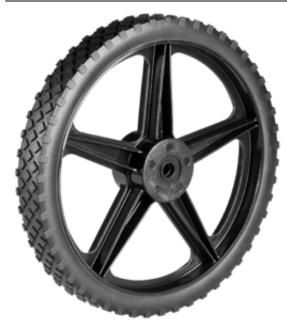

Product Name: A05920300AAA

## **Product Attributes:**

Wheel OD: 14 Wheel Width: 1.75 Hub Style: 5Spk-A Tread Style: Diamond Bore Length: 2.454 Bore ID: 0.375 Hub Color: Blk Tire Color: Blk Other 1: -Other 2: -

Type: Wheel Assembly Unit Net Weight: 2.725 Parts Per Container: 129