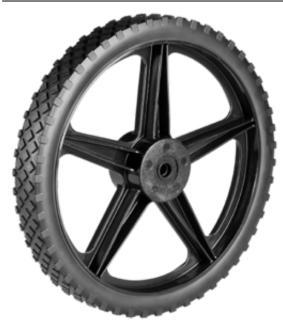

Product Name: <u>A05910300AAD</u>

## **Product Attributes:**

Wheel OD: 14 Wheel Width: 1.75 Hub Style: 5Spk-A Tread Style: Diamond Bore Length: 2.454 Bore ID: 0.5 **Hub Color: Wht** Tire Color: Blk Other 1: -Other 2: -

Other 3: -Type: Wheel Assembly Unit Net Weight: 2.725 Parts Per Container: 207