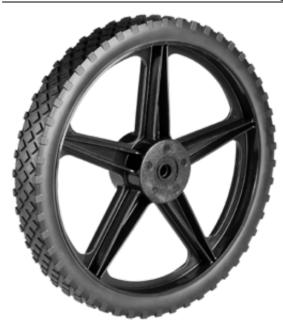

Product Name: A05910300AAA

## **Product Attributes:**

Wheel OD: 14 Wheel Width: 1.75 Hub Style: 5Spk-A Tread Style: Diamond Bore Length: 2.454 Bore ID: 0.5

Hub Color: Blk Tire Color: Blk Other 1: -Other 2: -Other 3: -

Type: Wheel Assembly Unit Net Weight: 2.725 Parts Per Container: 207