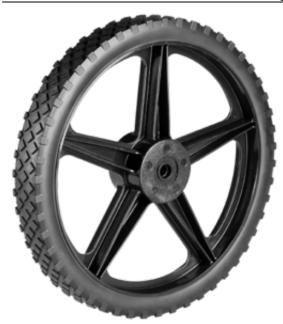

Product Name: A05900300AHC

## **Product Attributes:**

Wheel OD: 14 Wheel Width: 1.75 Hub Style: 5Spk-A Tread Style: Diamond Bore Length: 2.454

Bore ID: 0.5

Hub Color: Noma Gry Tire Color: Blk Other 1: HT Skid

Other 2: -Other 3: -

Type: Wheel Assembly Unit Net Weight: 2.73 Parts Per Container: 129