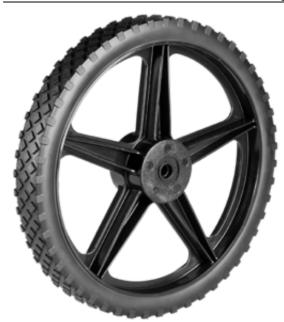

Product Name: A05900300AHA

## **Product Attributes:**

Wheel OD: 14 Wheel Width: 1.75 Hub Style: 5Spk-A Tread Style: Diamond Bore Length: 2.454 Bore ID: 0.5 Hub Color: Blk Tire Color: Blk

Other 2: -Other 3: -

Other 1: HT Skid

Type: Wheel Assembly Unit Net Weight: 2.73 Parts Per Container: 207