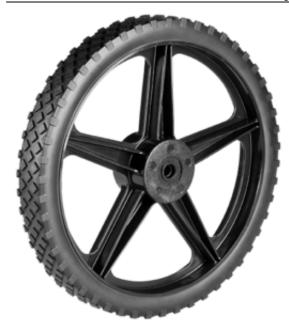

## **Product Attributes:**

Wheel OD: 14 Wheel Width: 1.75 Hub Style: 5Spk-A Tread Style: Diamond Bore Length: 2.515 Bore ID: 0.625 **Hub Color: Wht** Tire Color: Blk Other 1: -Other 2: -

Type: Wheel Assembly Unit Net Weight: 2.774 Parts Per Container: 207