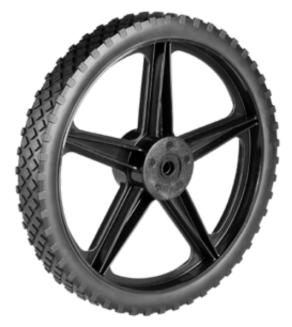

## Product Name: <u>A05900300AAE</u>

## **Product Attributes:**

Wheel OD: 14 Wheel Width: 1.75 Hub Style: 5Spk-A Tread Style: Diamond Bore Length: 2.454 Bore ID: 0.5 Hub Color: Gry Tire Color: Blk Other 1: Alt Pack Other 2: -Other 3: -Type: Wheel Assembly Unit Net Weight: 2.73 Parts Per Container: 207