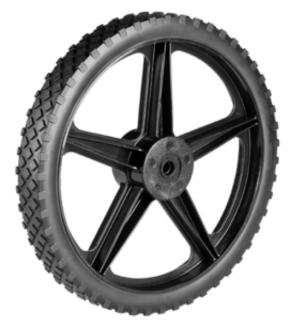

## **Product Attributes:**

Wheel OD: 14 Wheel Width: 1.75 Hub Style: 5Spk-A Tread Style: Diamond Bore Length: 2.454 Bore ID: 0.5 Hub Color: Noma Gry Tire Color: Blk Other 1: Alt Pack Other 1: Alt Pack Other 2: -Other 3: -Type: Wheel Assembly Unit Net Weight: 2.73 Parts Per Container: 129