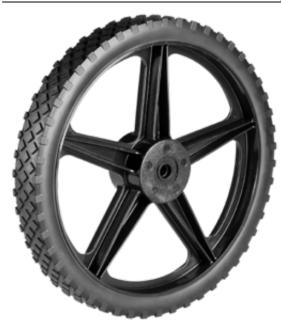

Product Name: <u>A05900300AAB</u>

## **Product Attributes:**

Wheel OD: 14 Wheel Width: 1.75 Hub Style: 5Spk-A Tread Style: Diamond Bore Length: 2.454

Bore ID: 0.5

Hub Color: Noma Gry

Tire Color: Blk Other 1: -Other 2: -Other 3: -

Type: Wheel Assembly Unit Net Weight: 2.73 Parts Per Container: 207