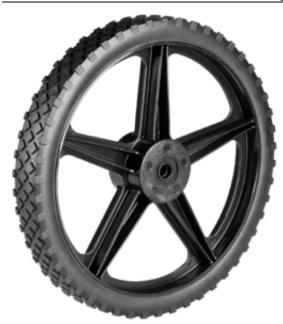

Product Name: A05900300AAA

## **Product Attributes:**

Wheel OD: 14 Wheel Width: 1.75 Hub Style: 5Spk-A Tread Style: Diamond Bore Length: 2.454 Bore ID: 0.5

Hub Color: Blk Tire Color: Blk Other 1: BB Other 2: -Other 3: -

Type: Wheel Assembly Unit Net Weight: 2.73 Parts Per Container: 207