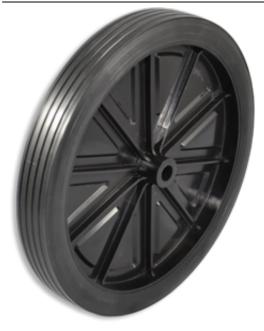

## Product Name: <u>A05790302AAB</u>

## **Product Attributes:**

Wheel OD: 12 Wheel Width: 1.75 Hub Style: Titan-A Tread Style: Rib Bore Length: 1.72 Bore ID: 0.75 Hub Color: Wht Tire Color: Blk Other 1: -Other 2: -Other 3: -Type: Wheel Assembly Unit Net Weight: 2.043 Parts Per Container: 384