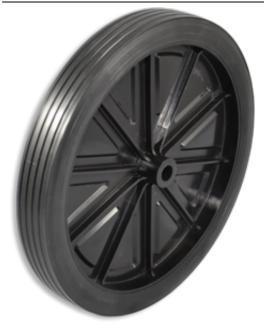

## Product Name: <u>A05740295AAA</u>

## **Product Attributes:**

Wheel OD: 12 Wheel Width: 1.75 Hub Style: Titan-A Tread Style: Rib Bore Length: 2.2 Bore ID: 0.75 Hub Color: Blk Tire Color: Blk Other 1: -Other 2: -Other 3: -Type: Wheel Assembly Unit Net Weight: 1.9426 Parts Per Container: 213