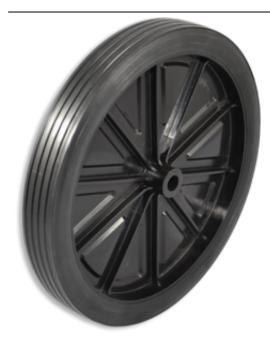

**Product Name:** <u>A05720295AAF</u>

## **Product Attributes:**

Wheel OD: 12 Wheel Width: 1.75 Hub Style: Titan-A Tread Style: Rib Bore Length: 2.22 Bore ID: 0.625 Hub Color: Blk

Tire Color: Pantone 425C

Other 1: -Other 2: -Other 3: -

Type: Wheel Assembly Unit Net Weight: 1.94 Parts Per Container: 242