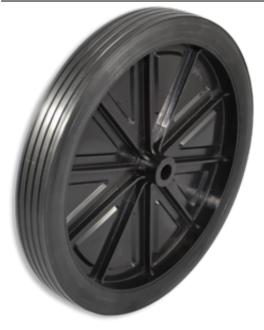

## Product Name: <u>A05720295AAE</u>

## **Product Attributes:**

Wheel OD: 12 Wheel Width: 1.75 Hub Style: Titan-A Tread Style: Rib Bore Length: 2.22 Bore ID: 0.625 Hub Color: Blk Tire Color: Blk Other 1: Alt Pack Other 2: -Other 3: -Type: Wheel Assembly Unit Net Weight: 1.86 Parts Per Container: 242