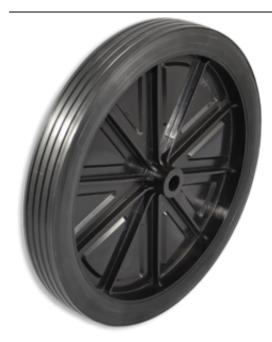

## **Product Attributes:**

Wheel OD: 12 Wheel Width: 1.75 Hub Style: Titan-A Tread Style: Rib Bore Length: 2.22 Bore ID: 0.625 Hub Color: Blk Tire Color: Blk Other 1: -Other 2: -Other 3: -

Type: Wheel Assembly Unit Net Weight: 1.86 Parts Per Container: 213