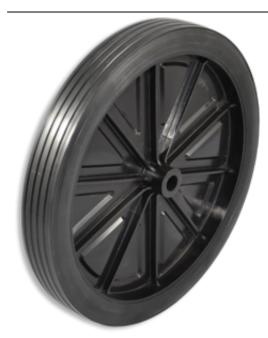

## **Product Attributes:**

Wheel OD: 12 Wheel Width: 1.75 Hub Style: Titan-A Tread Style: Rib Bore Length: 1.75 Bore ID: 0.875 Hub Color: Blk Tire Color: Blk Other 1: -Other 2: -Other 3: -

Type: Wheel Assembly Unit Net Weight: 1.97108 Parts Per Container: 216