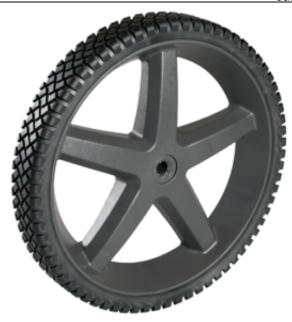

**Product Name:** <u>A05690790WAC</u>

## **Product Attributes:**

Wheel OD: 12 Wheel Width: 1.75 Hub Style: 5Spk-B Tread Style: Brick Bore Length: 1.755 Bore ID: 0.5 Hub Color: Blk Tire Color: Blk Other 1: WAR Other 2: -

Type: Wheel Assembly Unit Net Weight: 1.794 Parts Per Container: 400